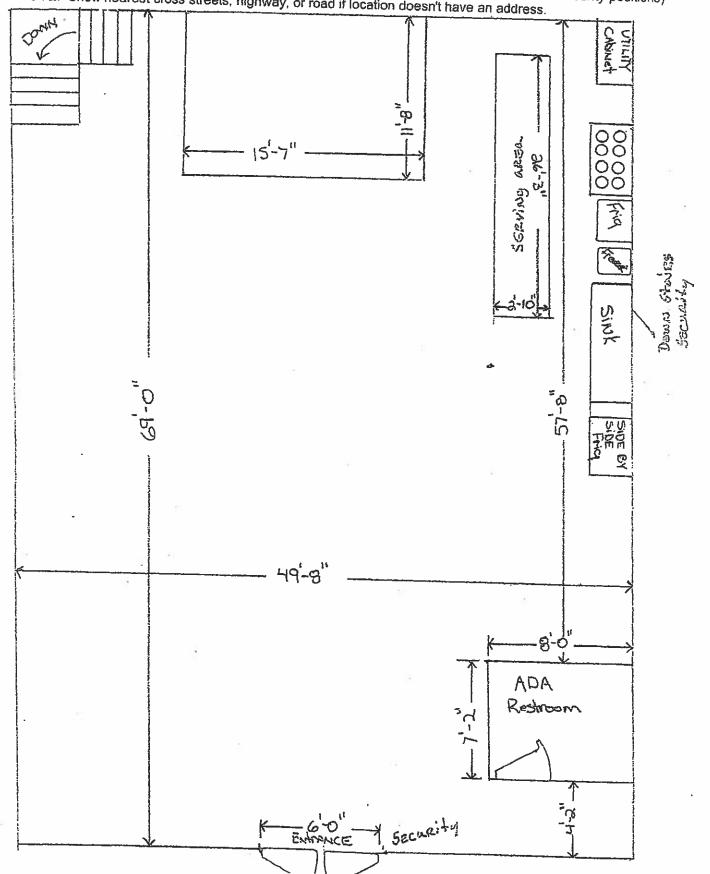

|                     |                                      |
| DAY 9:                                                  |                                                                                                                                      |                                                                                  |                                                                                     |                     |                                      |

**DAY 10:** 

# SPECIAL EVENT LICENSED PREMISES DIAGRAM (This diagram must be completed with this application)

Special Event Diagram: (Show dimensions, serving areas, and label type of enclosure and security positions) NOTE: Show nearest cross streets, highway, or road if location doesn't have an address.



| CTION 13 To be completed only by an Officer, Di                                                                                           | irector or Chairperson of the                      | organization named in Section                                   | on 1.                                                                       |
|-------------------------------------------------------------------------------------------------------------------------------------------|----------------------------------------------------|-----------------------------------------------------------------|-----------------------------------------------------------------------------|
| 1, (Print Full Name)  The organization filling this application as listed in are true, correct and camplete.