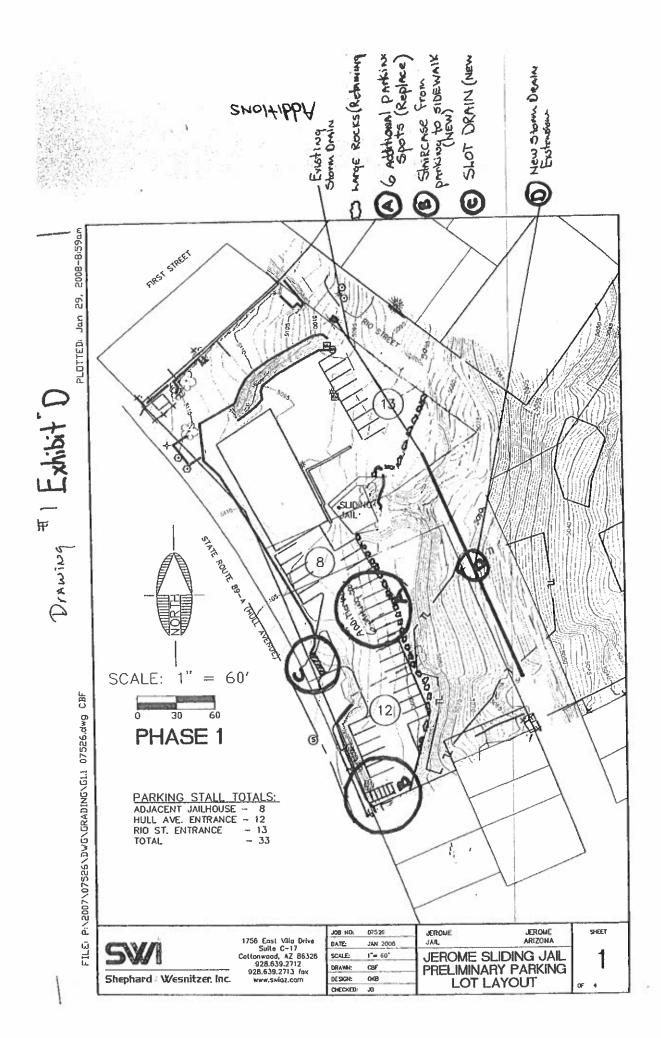

. Additional historical plaques may be added to enhance an understanding of the area.

JHS Will consider the possible installation of a metal stairway in the southwest corner of the parking lot. See detail "B" on drawing #1(Exhibit "D" attached).

Consideration of a "Nature Trail" or "Picnic Area" or "Interpretive Walk" will be given to the area. If such a consideration is pursued by JHS, the project will be initiated through proper procedures such as Design Review Board approval.

Jerome Historical Society estimates the cost of this project to be approximately thirty thousand dollars (\$30,000.00). A monthly accounting of expenses will be provided to the Town of Jerome along with a progress report. Upon commencement of the work, the project is expected to be completed within six months.





## Proposal for Town of Jerome, Arizona

## Parking Kiosks



Bid Contact: Linda Gavette Bid Coordinator (707) 773-3373 ext. 108 lindag@ventek-intl.com

VenTek International 1260 Holm Rd., Ste. A Petaluma, CA 94954

Sales Contact: Erika Anderson Director of Sales Administration (707) 773-3373 ext. 137 erikaA@ventek-intl.com



This page intentionally left blank.

4



September 6, 2018

Candace B. Gallagher, CMC Town Manager/Clerk Town of Jerome 600 Clark Street P.O. Box 335 Jerome, AZ, 86331

**RE:** Request for Quote for Parking Kiosks

Ms. Gallagher:

VenTek International (VenTek) is pleased to submit the attached proposal for Parking Kiosks for the Town of Jerome.

VenTek offers pay stations that will meet the needs of Town of Jerome for parking payment that meet all of the Town's